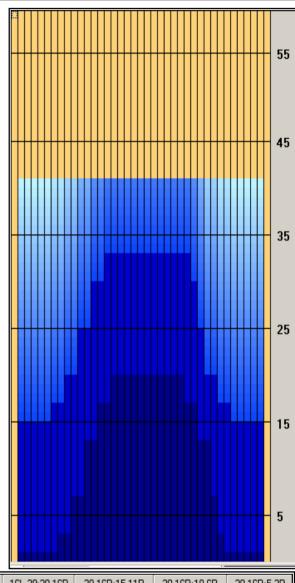

## **Kegel Challenge Series - BEATEN PATH**

Oil Per Board: 50 uL Oil Pattern Distance: 41 Feet Volume Oil Total: 24.25 mL Total Boards Crossed: 485 Boards

Forward Oil Total: 12.05 mL Reverse Oil Total: 12.2 mL
Forward Boards Crossed: 241 Boards Reverse Boards Crossed: 244 Boards

|   | Start | Stop | Loads | Speed | Crossed | Start | End  | Feet | T.Oil |
|---|-------|------|-------|-------|---------|-------|------|------|-------|
| 1 | 2L    | 2R   | 2     | 10    | 74      | 0.0   | 1.4  | 1.4  | 3,700 |
| 2 | 8L    | 8R   | 1     | 14    | 25      | 1.4   | 3.3  | 1.9  | 1250  |
| 3 | 10L   | 9R   | 2     | 14    | 44      | 3.3   | 7.2  | 3.9  | 2200  |
| 4 | 12L   | 10R  | 3     | 14    | 57      | 7.2   | 13.1 | 5.9  | 2850  |
| 5 | 14L   | 12R  | 2     | 14    | 30      | 13.1  | 17.0 | 3.9  | 1500  |
| 6 | 16L   | 14R  | 1     | 18    | 11      | 17.0  | 19.5 | 2.5  | 550   |
| 7 | 2L    | 2R   | 0     | 18    | 0       | 19.5  | 27.0 | 7.5  | 0     |
| 8 | 2L    | 2R   | 0     | 22    | 0       | 27.0  | 34.0 | 7.0  | 0     |
| 9 | 2L    | 2R   | 0     | 26    | 0       | 34.0  | 41.0 | 7.0  | 0     |
|   |       |      |       |       |         |       |      |      |       |