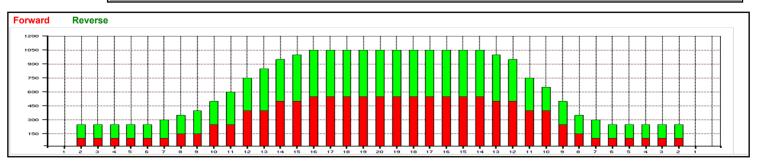

Forward Oil
Reverse Oil
Combined Oil

**Buff Area** 

Arrow Zone Ratios

| Item       | 2-5L:16L-20 | 6-10L:16:-20 | 11-15L:16L-20 | 16L-20:20-16R | 16L-20:20-16R | 20-16R:15-11R | 20-16R:10-6R | 20-16R:5-2R |
|------------|-------------|--------------|---------------|---------------|---------------|---------------|--------------|-------------|
| ul Arrow   | 250         | 360          | 830           | 1050          | 1050          | 960           | 410          | 250         |
| Zone Ratio | 4.2         | 2.92         | 1.27          | 1             | 1             | 1.09          | 2.56         | 4.2         |

Track Zone Ratios

| Item             | 3L-7L:18L-18R        | 8L-12L:18L-18R      | 13L-17L:18L-18R     | 18L-18R:17R-13R      | 18L-18R:12R-8R      | 18L-18R:7R-3R        |
|------------------|----------------------|---------------------|---------------------|----------------------|---------------------|----------------------|
| Description      | Outside Track:Middle | Middle Track:Middle | Inside Track:Middle | MIddle: Inside Track | Middle:Middle Track | Middle:Outside Track |
| Track Zone Ratio | 4.04                 | 2.02                | 1.07                | 1.01                 | 1.64                | 4.04                 |