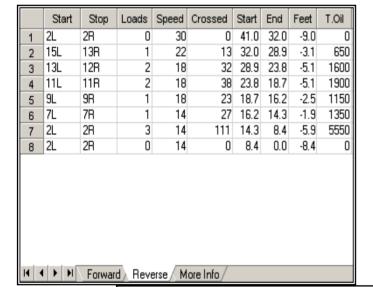

## **Kegel Challenge Series - BEATEN PATH**

Oil Per Board: 50 uL Oil Pattern Distance: 41 Feet Volume Oil Total: 24.25 mL Total Boards Crossed: 485 Boards

Forward Oil Total: 12.05 mL Reverse Oil Total: 12.2 mL
Forward Boards Crossed: 241 Boards Reverse Boards Crossed: 244 Boards

|   | Start | Stop | Loads | Speed | Crossed | Start | End  | Feet | T.Oil |
|---|-------|------|-------|-------|---------|-------|------|------|-------|
| 1 | 2L    | 2R   | 2     | 10    | 74      | 0.0   | 1.4  | 1.4  | 3,700 |
| 2 | 8L    | 8R   | 1     | 14    | 25      | 1.4   | 3.3  | 1.9  | 1250  |
| 3 | 10L   | 9R   | 2     | 14    | 44      | 3.3   | 7.2  | 3.9  | 2200  |
| 4 | 12L   | 10R  | 3     | 14    | 57      | 7.2   | 13.1 | 5.9  | 2850  |
| 5 | 14L   | 12R  | 2     | 14    | 30      | 13.1  | 17.0 | 3.9  | 1500  |
| 6 | 16L   | 14R  | 1     | 18    | 11      | 17.0  | 19.5 | 2.5  | 550   |
| 7 | 2L    | 2R   | 0     | 18    | 0       | 19.5  | 27.0 | 7.5  | 0     |
| 8 | 2L    | 2R   | 0     | 22    | 0       | 27.0  | 34.0 | 7.0  | 0     |
| 9 | 2L    | 2R   | 0     | 26    | 0       | 34.0  | 41.0 | 7.0  | 0     |
|   |       |      |       |       |         |       |      |      |       |